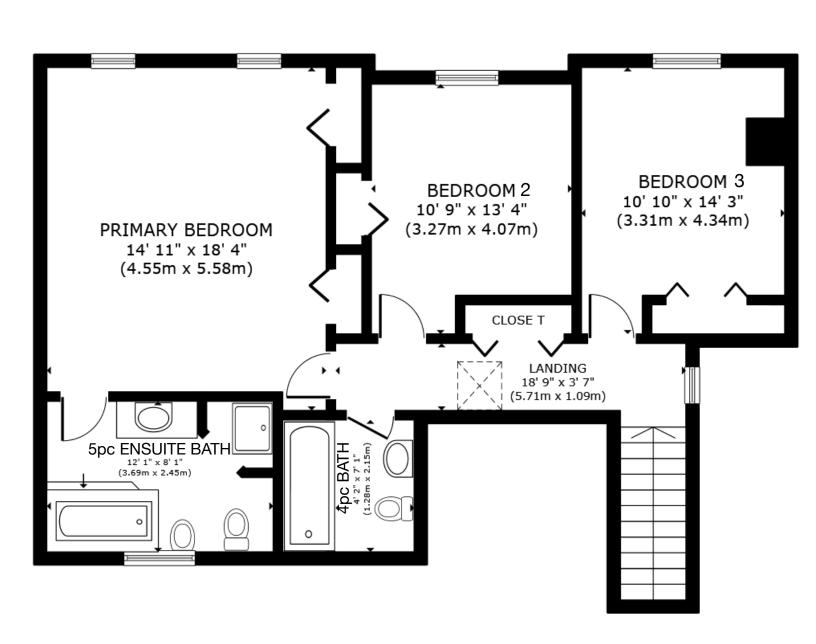

# **Upper Level**

(above grade)

Approx Interior Area = 874 ft<sup>2</sup>

### Second Floor (above grade) - Approx Interior ft<sup>2</sup> = 874 ft<sup>2</sup>

| Primary Bedroom  | 14'11 x 18'4 | 4.55m x 5.58m |
|------------------|--------------|---------------|
| 5pc Ensuite Bath | 12'1 x 8'1   | 3.69m x 2.45m |
| Bedroom 2        | 10'9 x 13'4  | 3.27m x 4.07m |
| Bedroom 3        | 10'10 x 14'3 | 3.31m x 4.34m |
| 4pc Bath         | 4'2 x 7'1    | 1.28m x 2.15m |