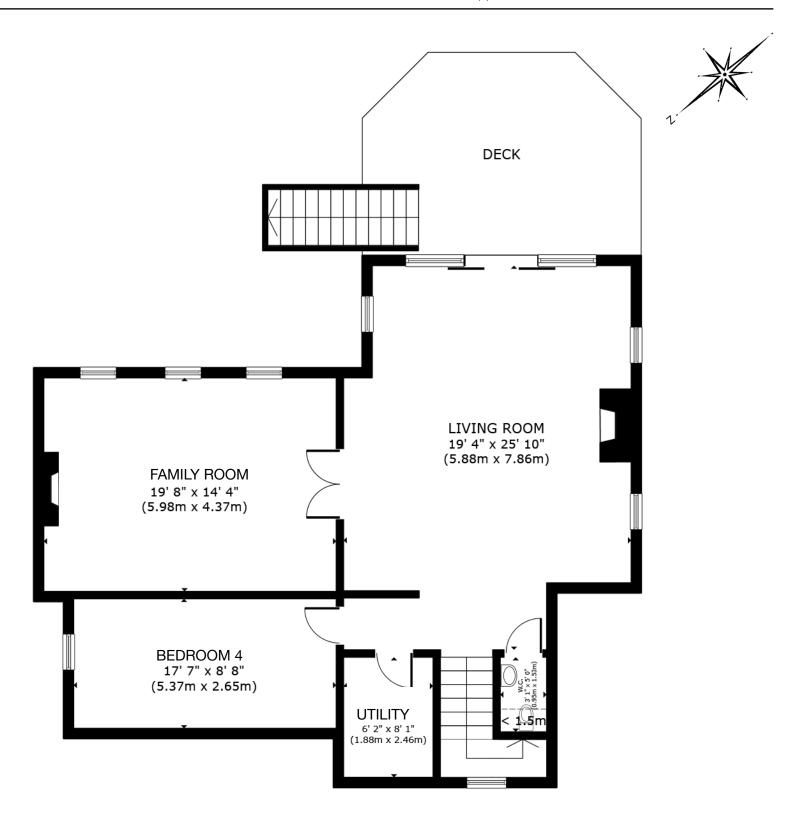

#### **Lower Level**

(Below grade)

Approx Interior Area = 1031 ft<sup>2</sup>

# Lower Level (below grade) - Approx Interior ft<sup>2</sup> = 1031 ft<sup>2</sup>

| Living Room | 19'4 x 25'10 | 5.88m x 7.86m |
|-------------|--------------|---------------|
| Family Room | 19'8 x 14'4  | 5.98m x 4.37m |
| Bedroom 4   | 17'7 x 8'8   | 5.37m x 2.65m |
| Utility     | 6'2 x 8'1    | 1.88m x 2.46m |
| 2pc Bath    | 3'1 x 5'0    | 0.95m x 1.53m |