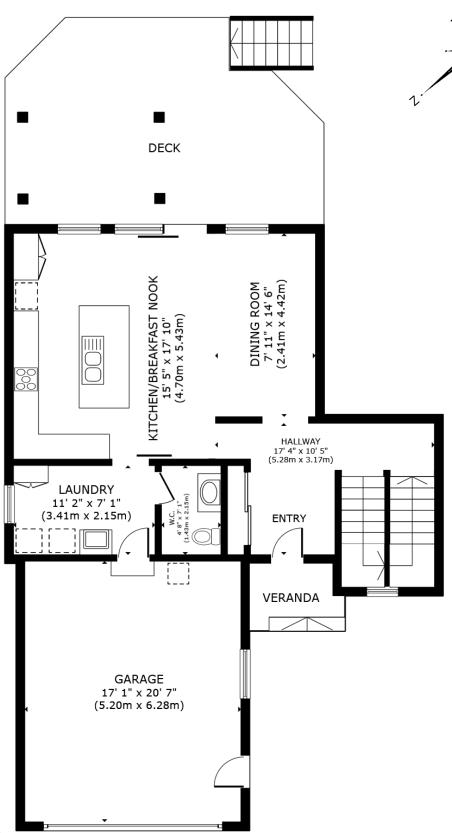

# **Ground Floor**

(above grade, Garage not included in total ft<sup>2</sup>)

Approx Interior Area = 743 ft<sup>2</sup>

Approx Interior Area (basement included) = 2648 ft<sup>2</sup>

# Ground Floor (above grade) - Approx Interior ft<sup>2</sup> = 743 ft<sup>2</sup>

| Kitchen           | 15'5 x 17'10 | 4.70m x 5.43m |
|-------------------|--------------|---------------|
| Dining Room       | 7'11 x 14'6  | 2.41m x 4.42m |
| Laundry/Mudroom   | 11'2 x 7'1   | 3.41m x 2.15m |
| 2pc Bath          | 4'8 x 7'1    | 1.43m x 2.15m |
| Garage (excluded) | 17'1 x 20'7  | 5.20m x 6.28m |