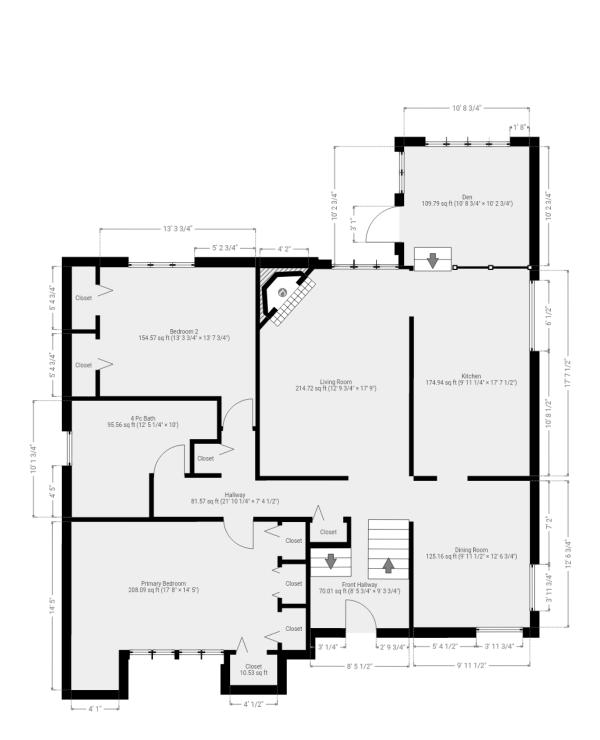

## **Ground Floor**

(above grade)

Approx Interior Area = 1386.60 ft<sup>2</sup> Approx Exterior Area = 1535.59 ft<sup>2</sup>

## Ground Floor (above ground) - Approx Exterior ft<sup>2</sup> = 1535.59 ft<sup>2</sup>

| Living Room     | 12'10 x 17'9 | 3.91m x 5.41m | 214.72 ft <sup>2</sup> |
|-----------------|--------------|---------------|------------------------|
| Dining Room     | 10'0 x 12'7  | 3.05m x 3.84m | 125.16 ft²             |
| Kitchen         | 9'11 x 17'8  | 3.02m x 5.38m | 174.94 ft²             |
| Den             | 10'9 x 10'3  | 3.28m x 3.12m | 109.79 ft²             |
| Primary Bedroom | 17'8 x 14'5  | 5.38m x 4.39m | 208.09 ft <sup>2</sup> |
| Bedroom 2       | 13'4 x 13'8  | 4.06m x 4.17m | 154.57 ft²             |
| 4 Pc Bath       | 12'5 x 10'0  | 3.78m x 3.05m | 95.56 ft <sup>2</sup>  |