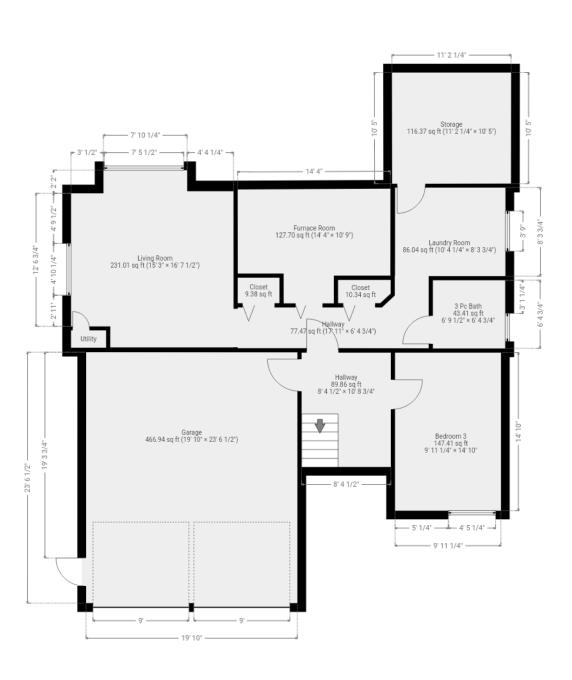

### **Basement**

(below grade)

Approx Interior Area = 989.87 ft<sup>2</sup> Approx Exterior Area = 1130.97 ft<sup>2</sup>

## Basement (below ground) - Approx Exterior ft<sup>2</sup> = 1130.97 ft<sup>2</sup>

| •            | ,            |               |                        |
|--------------|--------------|---------------|------------------------|
| Living Room  | 15'3 x 16'8  | 4.65m x 5.08m | 231.01 ft²             |
| Laundry Room | 10'4 x 8'4   | 3.18m x 2.54m | 86.04 ft <sup>2</sup>  |
| Bedroom 3    | 9'11 x 14'10 | 3.02m x 4.52m | 147.41 ft²             |
| 3 Pc Bath    | 6'10 x 6'5   | 2.08m x 1.96m | 43.41 ft²              |
| Furnace Room | 14'4 x 10'9  | 4.37m x 3.28m | 127.70 ft²             |
| Storage      | 11'2 x 10'5  | 3.40m x 3.18m | 116.37 ft²             |
| *Garage      | 19'10 x 23'7 | 6.05m x 7.19m | 466.94 ft <sup>2</sup> |

<sup>\*</sup>Garage excluded from ft<sup>2</sup>

Rooms have irregular shapes and, as such, cannot be truly represented by one length and width. The length and width listed above are the longest length and width of the room. Because of this, room area is not always equal to the product of length and width but has been calculated in any floor area accurately using all wall measurements.