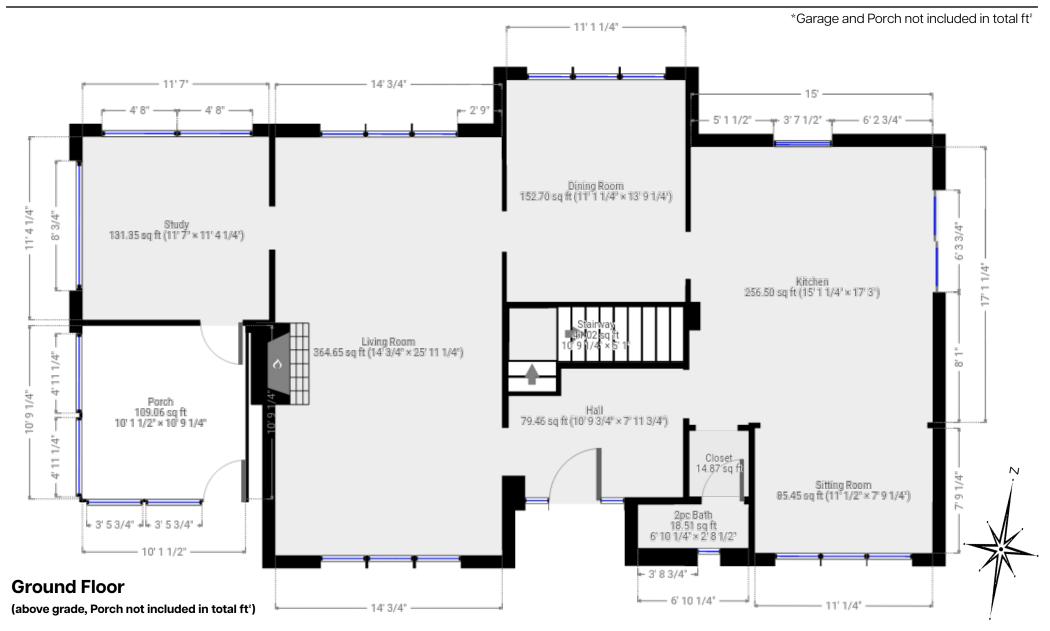

| Ground Floor                           | Living Room Dining Room Kitchen Sitting Room 2pc Bath Study Screen Porch *  * = not included in to | 14'1 x 25'11<br>11'1 x 13'9<br>15'1 x 17'3<br>11'1 x 7'9<br>6'10 x 2'9<br>11'7 x 11'4<br>10'2 x 10'9 | 4.29m x 7.90m<br>3.38m x 4.19m<br>4.85m x 5.26m<br>3.38m x 2.36m<br>2.08m x 0.84m<br>3.53m x 3.45m<br>3.10m x 3.28m | 364.62 ft <sup>2</sup><br>152.76 ft <sup>2</sup><br>256.51 ft <sup>2</sup><br>85.51 ft <sup>2</sup><br>18.50 ft <sup>2</sup><br>131.35 ft <sup>2</sup><br>109.06 ft <sup>2</sup> |
|----------------------------------------|----------------------------------------------------------------------------------------------------|------------------------------------------------------------------------------------------------------|---------------------------------------------------------------------------------------------------------------------|----------------------------------------------------------------------------------------------------------------------------------------------------------------------------------|
| 2nd Floor                              | Primary Bedroom<br>4pc Bath<br>Bedroom 2<br>Bedroom 3<br>3pc Bath                                  | 14'8 x 14'9<br>10'11 x 5'4<br>12'1 x 20'6<br>14'4 x 10'3<br>7'2 x 9'9                                | 4.47m x 4.50m<br>3.33m x 1.63m<br>3.68m x 6.25m<br>4.37m x 3.12m<br>2.18m x 2.97m                                   | 201.06 ft <sup>2</sup><br>58.45 ft <sup>2</sup><br>221.34 ft <sup>2</sup><br>139.35 ft <sup>2</sup><br>57.61 ft <sup>2</sup>                                                     |
| Basement Guest Suite                   | Living Room<br>Bedroom<br>Kitchen<br>3pc Bath                                                      | 15'1 x 13'7<br>15'1 x 10'7<br>11'2 x 13'5<br>5'7 x 9'0                                               | 4.60m x 4.14m<br>4.60m x 3.23m<br>3.40m x 4.09m<br>1.70m x 2.74m                                                    | 148.53 ft <sup>2</sup><br>148.53 ft <sup>2</sup><br>123.31 ft <sup>2</sup><br>41.20 ft <sup>2</sup>                                                                              |
| Basement                               | Utility                                                                                            | 18'6 x 14'4                                                                                          | 5.64m x 4.37m                                                                                                       | 198.04 ft <sup>2</sup>                                                                                                                                                           |
| Garage * * = not included in total ft² |                                                                                                    | 25'6 x 12'0                                                                                          | 7.77m x 3.66m                                                                                                       | 270.04 ft <sup>2</sup>                                                                                                                                                           |