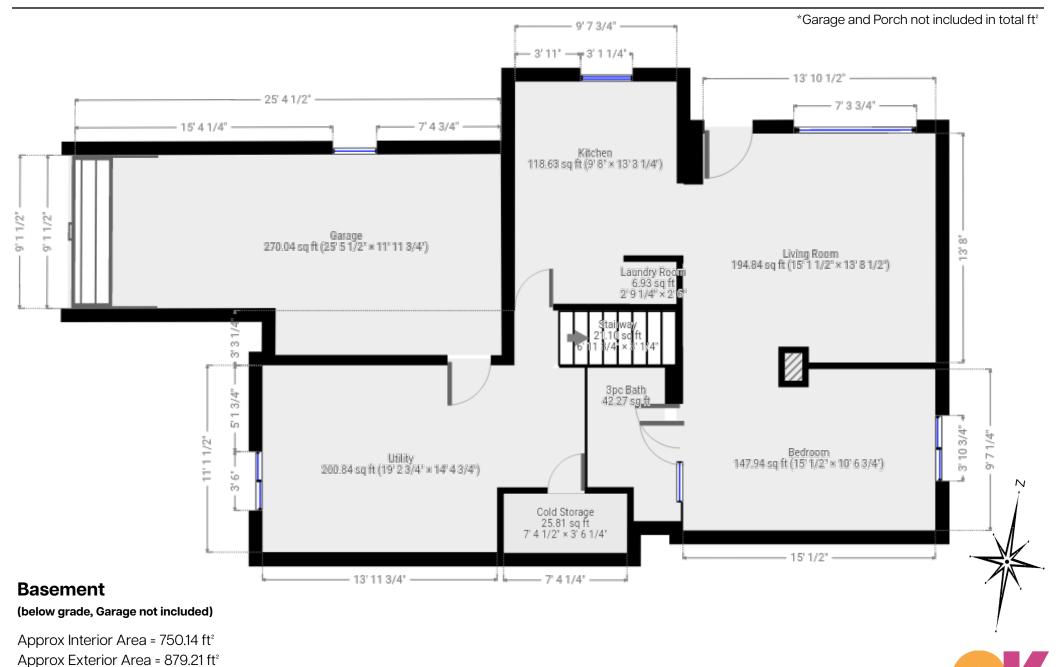

| Ground Floor                           | Living Room Dining Room Kitchen Sitting Room 2pc Bath Study Screen Porch *  * = not included in to | 14'1 x 25'11<br>11'1 x 13'9<br>15'1 x 17'3<br>11'1 x 7'9<br>6'10 x 2'9<br>11'7 x 11'4<br>10'2 x 10'9 | 4.29m x 7.90m<br>3.38m x 4.19m<br>4.85m x 5.26m<br>3.38m x 2.36m<br>2.08m x 0.84m<br>3.53m x 3.45m<br>3.10m x 3.28m | 364.62 ft <sup>2</sup><br>152.76 ft <sup>2</sup><br>256.51 ft <sup>2</sup><br>85.51 ft <sup>2</sup><br>18.50 ft <sup>2</sup><br>131.35 ft <sup>2</sup><br>109.06 ft <sup>2</sup> |
|----------------------------------------|----------------------------------------------------------------------------------------------------|------------------------------------------------------------------------------------------------------|---------------------------------------------------------------------------------------------------------------------|----------------------------------------------------------------------------------------------------------------------------------------------------------------------------------|
| 2nd Floor                              | Primary Bedroom<br>4pc Bath<br>Bedroom 2<br>Bedroom 3<br>3pc Bath                                  | 14'8 x 14'9<br>10'11 x 5'4<br>12'1 x 20'6<br>14'4 x 10'3<br>7'2 x 9'9                                | 4.47m x 4.50m<br>3.33m x 1.63m<br>3.68m x 6.25m<br>4.37m x 3.12m<br>2.18m x 2.97m                                   | 201.06 ft <sup>2</sup><br>58.45 ft <sup>2</sup><br>221.34 ft <sup>2</sup><br>139.35 ft <sup>2</sup><br>57.61 ft <sup>2</sup>                                                     |
| Basement Guest Suite                   | Living Room<br>Bedroom<br>Kitchen<br>3pc Bath                                                      | 15'1 x 13'7<br>15'1 x 10'7<br>11'2 x 13'5<br>5'7 x 9'0                                               | 4.60m x 4.14m<br>4.60m x 3.23m<br>3.40m x 4.09m<br>1.70m x 2.74m                                                    | 148.53 ft <sup>2</sup><br>148.53 ft <sup>2</sup><br>123.31 ft <sup>2</sup><br>41.20 ft <sup>2</sup>                                                                              |
| Basement                               | Utility                                                                                            | 18'6 x 14'4                                                                                          | 5.64m x 4.37m                                                                                                       | 198.04 ft <sup>2</sup>                                                                                                                                                           |
| Garage * * = not included in total ft² |                                                                                                    | 25'6 x 12'0                                                                                          | 7.77m x 3.66m                                                                                                       | 270.04 ft <sup>2</sup>                                                                                                                                                           |