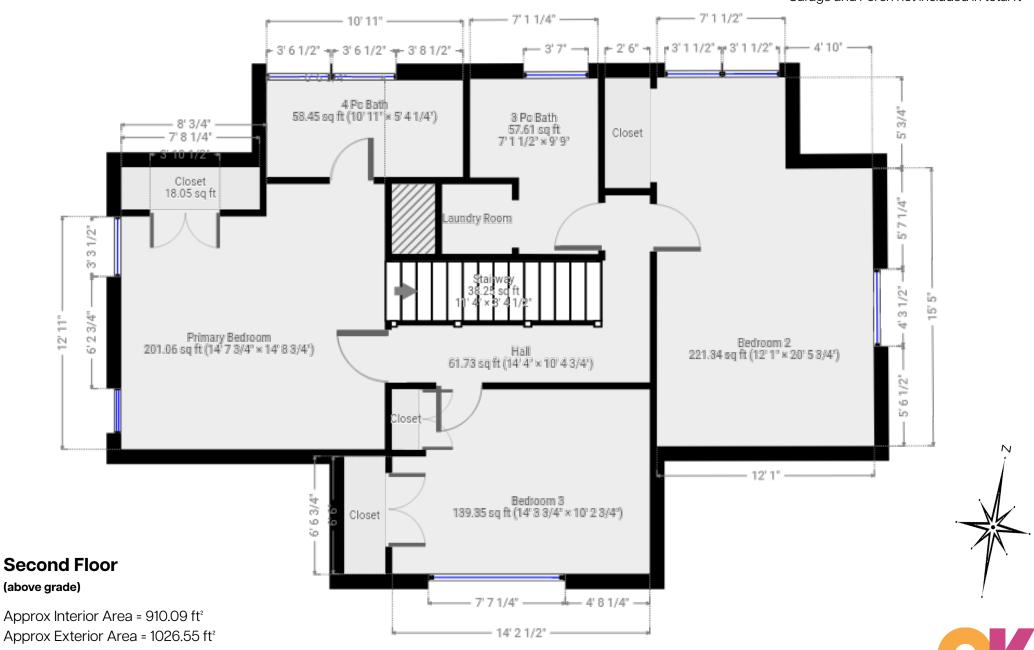

| Ground Floor                           | Living Room Dining Room Kitchen Sitting Room 2pc Bath Study Screen Porch *  * = not included in to | 14'1 x 25'11<br>11'1 x 13'9<br>15'1 x 17'3<br>11'1 x 7'9<br>6'10 x 2'9<br>11'7 x 11'4<br>10'2 x 10'9 | 4.29m x 7.90m<br>3.38m x 4.19m<br>4.85m x 5.26m<br>3.38m x 2.36m<br>2.08m x 0.84m<br>3.53m x 3.45m<br>3.10m x 3.28m | 364.62 ft <sup>2</sup><br>152.76 ft <sup>2</sup><br>256.51 ft <sup>2</sup><br>85.51 ft <sup>2</sup><br>18.50 ft <sup>2</sup><br>131.35 ft <sup>2</sup><br>109.06 ft <sup>2</sup> |
|----------------------------------------|----------------------------------------------------------------------------------------------------|------------------------------------------------------------------------------------------------------|---------------------------------------------------------------------------------------------------------------------|----------------------------------------------------------------------------------------------------------------------------------------------------------------------------------|
| 2nd Floor                              | Primary Bedroom<br>4pc Bath<br>Bedroom 2<br>Bedroom 3<br>3pc Bath                                  | 14'8 x 14'9<br>10'11 x 5'4<br>12'1 x 20'6<br>14'4 x 10'3<br>7'2 x 9'9                                | 4.47m x 4.50m<br>3.33m x 1.63m<br>3.68m x 6.25m<br>4.37m x 3.12m<br>2.18m x 2.97m                                   | 201.06 ft <sup>2</sup><br>58.45 ft <sup>2</sup><br>221.34 ft <sup>2</sup><br>139.35 ft <sup>2</sup><br>57.61 ft <sup>2</sup>                                                     |
| Basement Guest Suite                   | Living Room<br>Bedroom<br>Kitchen<br>3pc Bath                                                      | 15'1 x 13'7<br>15'1 x 10'7<br>11'2 x 13'5<br>5'7 x 9'0                                               | 4.60m x 4.14m<br>4.60m x 3.23m<br>3.40m x 4.09m<br>1.70m x 2.74m                                                    | 148.53 ft <sup>2</sup><br>148.53 ft <sup>2</sup><br>123.31 ft <sup>2</sup><br>41.20 ft <sup>2</sup>                                                                              |
| Basement                               | Utility                                                                                            | 18'6 x 14'4                                                                                          | 5.64m x 4.37m                                                                                                       | 198.04 ft <sup>2</sup>                                                                                                                                                           |
| Garage * * = not included in total ft² |                                                                                                    | 25'6 x 12'0                                                                                          | 7.77m x 3.66m                                                                                                       | 270.04 ft <sup>2</sup>                                                                                                                                                           |