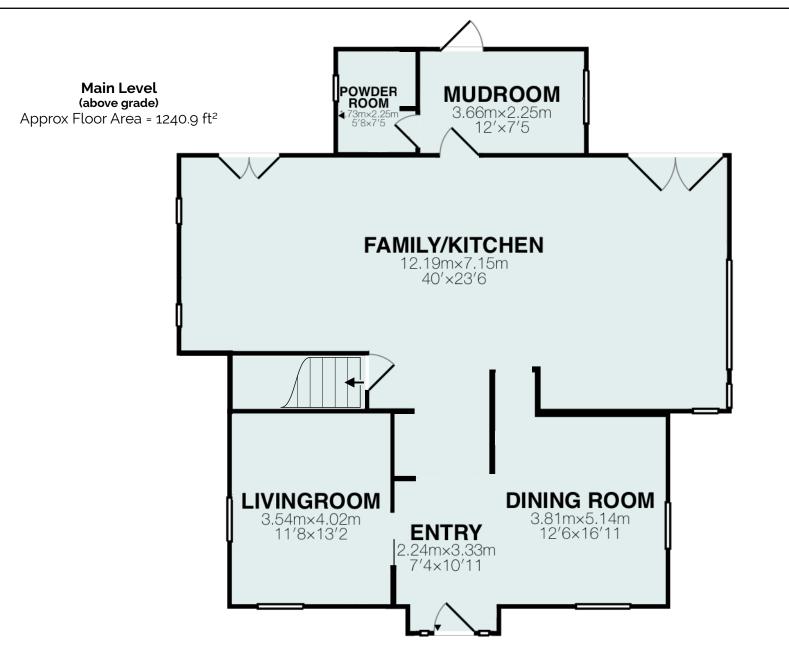

## 122 Park St W

Dundas, Ontario

Approx Floor Area = 2500.7 ft<sup>2</sup>

## **Room Measurements**

**Main Floor** 

| Kitchen/Family<br>Dining Room<br>Living Room<br>Mudroom<br>Powder Room                                      | Imperial<br>40' x 23'6<br>12'6 x 16'11<br>11'8 x 13'2<br>12' x 17'5<br>5'8 x 7'5                                    | <b>Metric</b><br>12.19m x 7.15m<br>3.81m x 5.14m<br>3.54m x 4.02m<br>3.66m x 2.25m<br>1.73m x 2.25m                 | <b>Interior ft²</b><br>694.70 ft²<br>179.51 ft²<br>162.74 ft²<br>88.79 ft²<br>36.79 ft²       | <b>Totals</b><br>Total Approx Interior Floor Space<br>(above grade)<br>2500.7 ft <sup>2</sup>      |
|-------------------------------------------------------------------------------------------------------------|---------------------------------------------------------------------------------------------------------------------|---------------------------------------------------------------------------------------------------------------------|-----------------------------------------------------------------------------------------------|----------------------------------------------------------------------------------------------------|
| Main Bedroom<br>Ensuite<br>Bedroom 2<br>Ensuite<br>Bedroom 3<br>Ensuite<br>Laundry<br>Lower Level (below gr | 22' x 13'6<br>9'8 x 13'6<br>11'9 x 14'5<br>8'11 x 14'11<br>11'11 x 14'3<br>9'1 x 14'11<br>5'3 x 7'6<br><b>rade)</b> | 6.70m x 4.10m<br>2.93m x 4.10m<br>3.58m x 4.39m<br>2.72m x 4.55m<br>3.64m x 4.35m<br>2.76m x 4.55m<br>1.60m x 2.29m | 304.68 ft²<br>116.34 ft²<br>166.89 ft²<br>125.05 ft²<br>170.59 ft²<br>129.58 ft²<br>40.24 ft² | Total Approx Interior Floor Space<br>(Including below grade lower level)<br>3780.8 ft <sup>2</sup> |