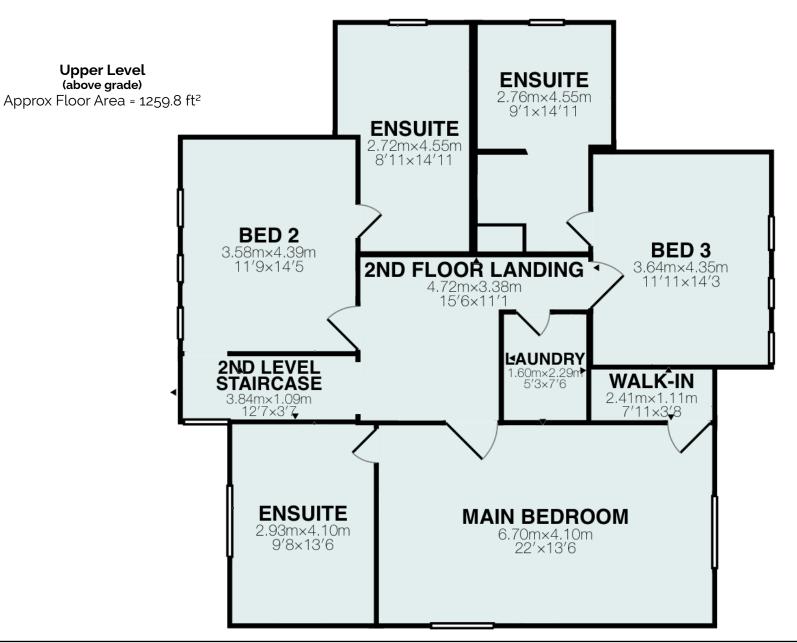

## 122 Park St W

Dundas, Ontario

## **Room Measurements**

**Main Floor** 

| Kitchen/Family<br>Dining Room<br>Living Room<br>Mudroom<br>Powder Room                                      | Imperial<br>40' x 23'6<br>12'6 x 16'11<br>11'8 x 13'2<br>12' x 17'5<br>5'8 x 7'5                                    | <b>Metric</b><br>12.19m x 7.15m<br>3.81m x 5.14m<br>3.54m x 4.02m<br>3.66m x 2.25m<br>1.73m x 2.25m                 | <b>Interior ft²</b><br>694.70 ft²<br>179.51 ft²<br>162.74 ft²<br>88.79 ft²<br>36.79 ft²       | <b>Totals</b><br>Total Approx Interior Floor Space<br>(above grade)<br>2500.7 ft <sup>2</sup>      |
|-------------------------------------------------------------------------------------------------------------|---------------------------------------------------------------------------------------------------------------------|---------------------------------------------------------------------------------------------------------------------|-----------------------------------------------------------------------------------------------|----------------------------------------------------------------------------------------------------|
| Main Bedroom<br>Ensuite<br>Bedroom 2<br>Ensuite<br>Bedroom 3<br>Ensuite<br>Laundry<br>Lower Level (below gr | 22' x 13'6<br>9'8 x 13'6<br>11'9 x 14'5<br>8'11 x 14'11<br>11'11 x 14'3<br>9'1 x 14'11<br>5'3 x 7'6<br><b>rade)</b> | 6.70m x 4.10m<br>2.93m x 4.10m<br>3.58m x 4.39m<br>2.72m x 4.55m<br>3.64m x 4.35m<br>2.76m x 4.55m<br>1.60m x 2.29m | 304.68 ft²<br>116.34 ft²<br>166.89 ft²<br>125.05 ft²<br>170.59 ft²<br>129.58 ft²<br>40.24 ft² | Total Approx Interior Floor Space<br>(Including below grade lower level)<br>3780.8 ft <sup>2</sup> |