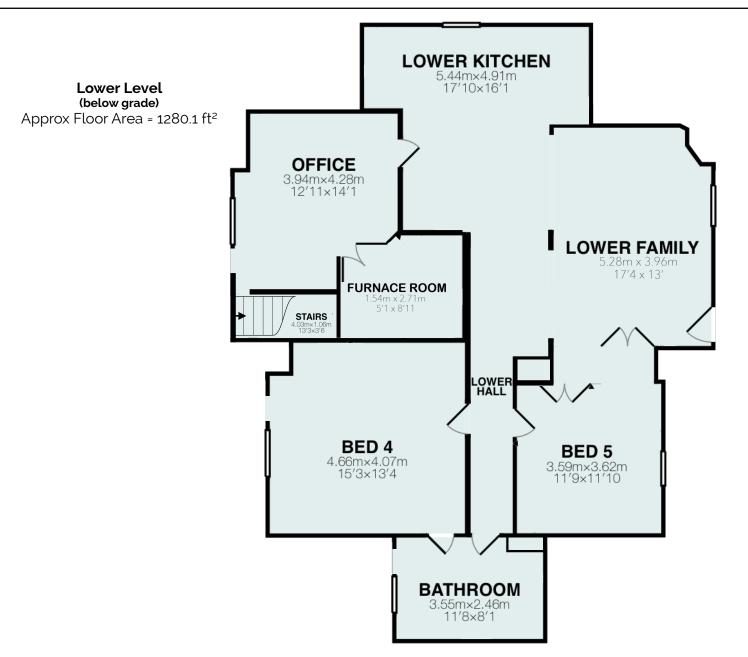

## 122 Park St W

Dundas, Ontario

## **Room Measurements**

**Main Floor** 

| Kitchen/Family<br>Dining Room<br>Living Room<br>Mudroom<br>Powder Room                                      | Imperial<br>40' x 23'6<br>12'6 x 16'11<br>11'8 x 13'2<br>12' x 17'5<br>5'8 x 7'5                                    | <b>Metric</b><br>12.19m x 7.15m<br>3.81m x 5.14m<br>3.54m x 4.02m<br>3.66m x 2.25m<br>1.73m x 2.25m                 | <b>Interior ft²</b><br>694.70 ft²<br>179.51 ft²<br>162.74 ft²<br>88.79 ft²<br>36.79 ft²       | <b>Totals</b><br>Total Approx Interior Floor Space<br>(above grade)<br>2500.7 ft <sup>2</sup>      |
|-------------------------------------------------------------------------------------------------------------|---------------------------------------------------------------------------------------------------------------------|---------------------------------------------------------------------------------------------------------------------|-----------------------------------------------------------------------------------------------|----------------------------------------------------------------------------------------------------|
| Main Bedroom<br>Ensuite<br>Bedroom 2<br>Ensuite<br>Bedroom 3<br>Ensuite<br>Laundry<br>Lower Level (below gr | 22' x 13'6<br>9'8 x 13'6<br>11'9 x 14'5<br>8'11 x 14'11<br>11'11 x 14'3<br>9'1 x 14'11<br>5'3 x 7'6<br><b>rade)</b> | 6.70m x 4.10m<br>2.93m x 4.10m<br>3.58m x 4.39m<br>2.72m x 4.55m<br>3.64m x 4.35m<br>2.76m x 4.55m<br>1.60m x 2.29m | 304.68 ft²<br>116.34 ft²<br>166.89 ft²<br>125.05 ft²<br>170.59 ft²<br>129.58 ft²<br>40.24 ft² | Total Approx Interior Floor Space<br>(Including below grade lower level)<br>3780.8 ft <sup>2</sup> |

| Bedroom 4   | 15'3 × 13'4  | 4.66m x 4.07m | 229.54 ft <sup>2</sup> |
|-------------|--------------|---------------|------------------------|
| Bedroom 5   | 11'9 x 11'10 | 3.59m x 3.62m | 139.81 ft²             |
| Bathroom    | 11'8 x 8'1   | 3.55m x 2.46m | 90.38 ft²              |
| Kitchen     | 17'10 x 16'1 | 5.44m x 4.91m | 227.44 ft <sup>2</sup> |
| Family Room | 17'4 × 13'   | 5.28m x 3.96m | 211.30 ft²             |
| Office      | 12`11 × 14`1 | 3.94m x 4.28m | 164.45 ft²             |